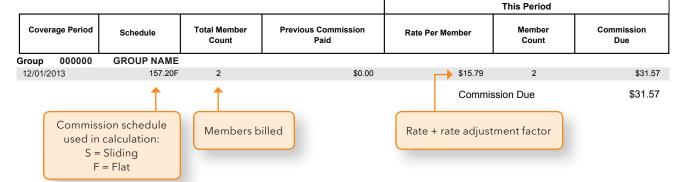

#### Small Group Per Member Per Month

| Adjustments       |                        |            |             |                                                  |             |  |
|-------------------|------------------------|------------|-------------|--------------------------------------------------|-------------|--|
| Adjust Type       | Group/<br>Individual # | Name       | Description | Comments                                         | Amount      |  |
| Adjust Commission | 000000                 | GROUP NAME | Goodwill    | UAT Group 000000 Commission<br>for December 2013 | \$10,000.00 |  |