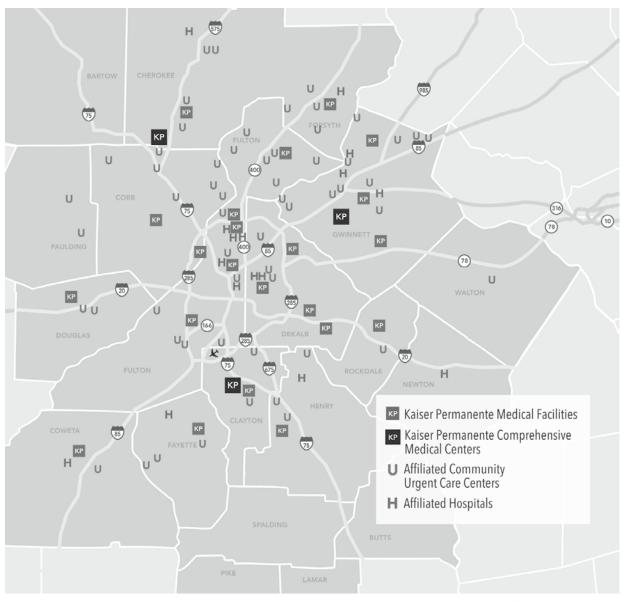

### Many services under one roof

Do more in less time. In most of our facilities, you can see your doctor, get a lab test, and pick up prescriptions – all in a single trip. Find a location near you at **kp.org/facilities**.