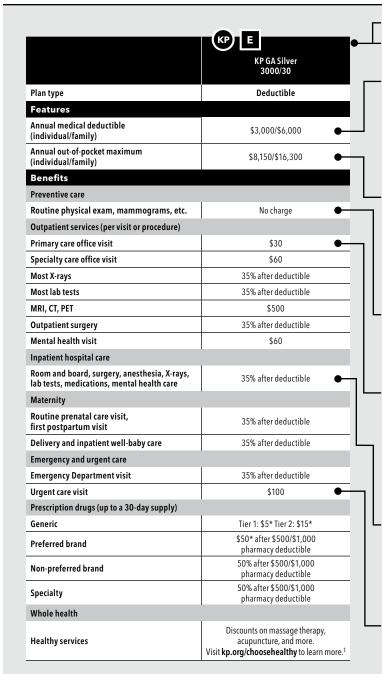

# Understanding the plans: benefit highlights

The charts on the next few pages show you a sample of each plan's benefits. Review the diagram below to help you understand how to read those charts.

#### Here's a quick look at how to use the chart

<sup>\*</sup>Mail order: 90-day supply of qualified prescriptions for the cost of a 60-day supply.

<sup>‡</sup>Discount programs and other services shown may be provided by groups other than Kaiser Permanente, and aren't offered or guaranteed under your coverage. Additional fees you pay won't count toward your deductible or out-of-pocket maximum. P Offered through Kaiser Permanente

#### Annual deductible

You need to pay this amount before your plan starts helping you pay for most covered services. Under this sample plan, you'd pay the full charges for covered services until you reach \$3,000 for yourself or \$6,000 for your family. Then you'd start paying copays or coinsurance.

#### Annual out-of-pocket maximum

This is the most you'll pay for care during the calendar year before your plan starts paying 100% for most covered services. In this example, you'd never pay more than \$8,150 for yourself and no more than \$16,300 for your family for your copays, coinsurance, and deductible in a calendar year.

#### Preventive care at no charge

Most preventive care services—including routine physical exams and mammograms—are covered at no charge. Plus, they're not subject to the deductible.

## Covered before you reach the deductible

With some services, you'll only pay a copay or coinsurance, regardless of whether you've reached your deductible. Under this plan, primary care visits are covered at a \$30 copay—even before you meet your deductible. With our Silver deductible plans, primary care, specialty care, and urgent care visits all are covered before you reach the deductible.

#### Coinsurance

After reaching your deductible, this is a percentage of the charges that you may pay for covered services. Here, you'd pay 35% of the cost per day for your inpatient hospital care after you reach your deductible. Your plan would pay the rest for the remainder of the calendar year.

#### Copay

This is the set amount you pay for covered services, usually after you reach your deductible. In this example, you'd start paying a \$100 copay for urgent care visits, whether or not you have met your deductible.