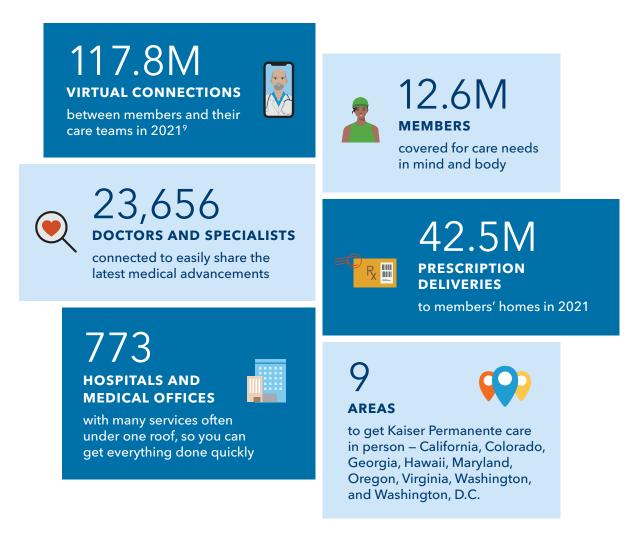

## Built to make your life easier

Kaiser Permanente combines care and coverage – which makes us different than your other health care options. Your doctors, hospitals, and health plan work together to make high-quality health care easier to get. That means you'll have peace of mind knowing care for your total health is there when and where you need it – from your doctor's office to your living room. To see what it's like to be a member, visit <u>kp.org/myhealthyplace</u>.

## Care centered around you

Care at Kaiser Permanente isn't one-size-fits-all. Our physician-led teams work together to make sure the care you get is tailored to your needs. Your Kaiser Permanente care team is part of the same network, making it easier to share information, see your health history, and deliver high-quality, personalized care – when and where you need it.

## **Convenient ways to get care**

Same-day, next-day, and weekend appointments are available at most locations, and by phone and video.<sup>2</sup>

Visit us in person at a location near you.

Talk to a health care professional by phone or video.<sup>2</sup>

#### 24-hour virtual care on your schedule

If a trip to the doctor's office doesn't fit your schedule, it's easy to get fast, personalized support – daytime, nighttime, anytime.

- Schedule a phone or video visit with a doctor or clinician.<sup>2</sup>
- Get 24/7 care advice by phone.
- Email your Kaiser Permanente doctor's office with nonurgent questions.
- Use our e-visit questionnaire to get personalized care advice for certain conditions, order many tests, and get some prescriptions online.
- For urgent care needs via video or phone, no appointment necessary.<sup>11</sup>

#### Prescription delivery

Fill prescriptions online or with the Kaiser Permanente app.<sup>4</sup>

- Have most delivered directly to your front door.
- Most members get a 3-month supply of medication for the price of 2, and shipping is free.<sup>12</sup>
- Order them for same-day pickup.

#### A collaborative approach to care

With one of the largest multispecialty medical groups in the country, we can help connect you with the right specialist who'll create a personalized plan for your care. To learn how our specialists work together in a connected system, visit kp.org/specialtycare.

### Search profiles to find the right doctor

Our online doctor profiles let you browse the many doctors and locations in your area, even before you enroll. So you can join knowing you've found a doctor who fits your needs.

## Care meets you where you are

When you're a member, you get access to our doctors and facilities – conveniently located near where you live, work, and play. And when you can't come to us, you can get the care you need when you need it.<sup>2</sup>

#### Your choice of doctors and locations

Visit <u>kp.org/doctors</u> to see all Kaiser Permanente locations near you and browse our online doctor profiles. You can choose your personal doctor and change anytime, for any reason.