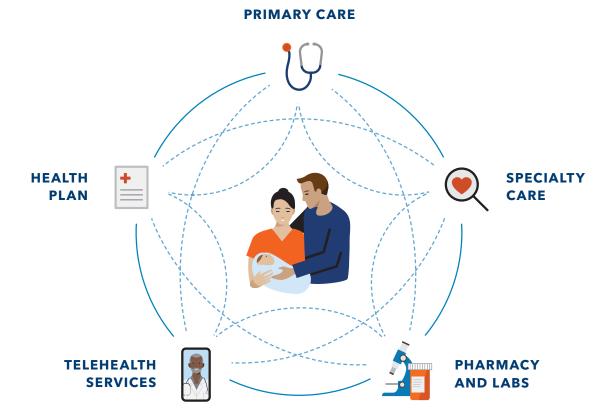

## Built to make your life easier

Kaiser Permanente combines care and coverage – which makes us different than your other health care options. Your doctors, hospitals, and health plan work together to make high-quality health care easier to get. That means you'll have peace of mind knowing care for your total health is there when and where you need it – from your doctor's office to your living room. To see what it's like to be a member, visit <u>kp.org/myhealthyplace</u>.

## Care centered around you

Care at Kaiser Permanente isn't one-size-fits-all. Our physician-led teams work together to make sure the care you get is tailored to your needs. Your Kaiser Permanente care team is part of the same network, making it easier to share information, see your health history, and deliver high-quality, personalized care – when and where you need it.