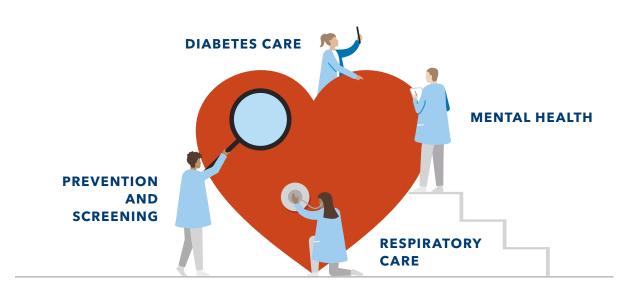

## **Convenient ways to get care**

Same-day, next-day, and weekend appointments are available at most locations, and by phone and video.<sup>2</sup>

Visit us in person at a location near you.

Talk to a health care professional by phone or video.<sup>2</sup>

#### 24-hour virtual care on your schedule

If a trip to the doctor's office doesn't fit your schedule, it's easy to get fast, personalized support – daytime, nighttime, anytime.

- Schedule a phone or video visit with a doctor or clinician.<sup>2</sup>
- Get 24/7 care advice by phone.
- Email your Kaiser Permanente doctor's office with nonurgent questions.
- Use our e-visit questionnaire to get personalized care advice for certain conditions, order many tests, and get some prescriptions online.
- For urgent care needs via video or phone, no appointment necessary.<sup>11</sup>

#### Prescription delivery

Fill prescriptions online or with the Kaiser Permanente app.<sup>4</sup>

- Have most delivered directly to your front door.
- Most members get a 3-month supply of medication for the price of 2, and shipping is free.<sup>12</sup>
- Order them for same-day pickup.